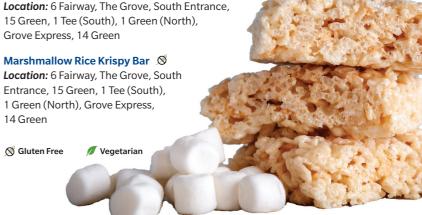

#### **Kettle Corn**

Location: 6 Fairway, The Grove, South Entrance, 15 Green, 1 Tee (South), 1 Green (North), Grove Express, 14 Green

**Brownie** 

15 Green, 1 Tee (South), 1 Green (North), Grove Express, 14 Green Marshmallow Rice Krispy Bar 🚿 Location: 6 Fairway, The Grove, South Entrance, 15 Green, 1 Tee (South),

1 Green (North), Grove Express,

14 Green

**Gluten Free** 