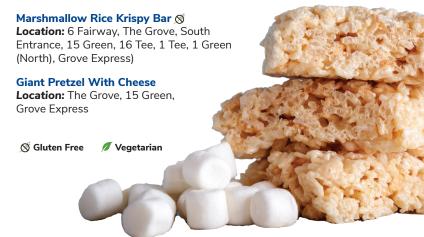

#### **Brownie** 🚿

Location: 6 Fairway, The Grove, South Entrance, 15 Green, 16 Tee, 1 Tee, 1 Green (North), Grove Express