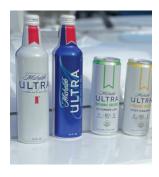

#### MICHELOB ULTRA

**Location:** 6 Fairway, The Grove, South Entrance, 15 Green, 16 Tee, 1 Tee, 1 Green (North), Michelob ULTRA Build-a-Bar Locations

Stella Artois, Estrella, Golden Road Mango Cart, Golden Road Ride on 10 Hop Hazy IPA Location: Michelob ULTRA Build-a-Bar