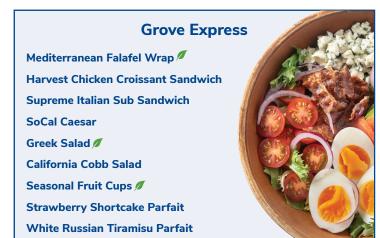

# LUNCH (Served all day)

**Boar's Head Cali Turkey Wrap** 

Location: 6 Fairway, The Grove, South Entrance, 15 Green, 1 Green

(North), 1 Tee (South), 1 Tee (South), Grove Express

**Boar's Head All Beef Hot Dog** 

Location: 6 Fairway, The Grove, South Entrance, 15 Green, 1 Green

(North), 1 Tee (South), Grove Express

**Torrey Hot Chicken Tenders** 

**Location:**The Grove

**Certified Angus Beef Burger** 

Location: The Grove, 15 Green, 1 Green (North)

Veggie Burger //

Location: The Grove, 15 Green, 1 Green (North)